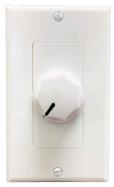

## 70/25 Volt Wall Plate Volume Control

WAT10 10W volume control, silver and black

WAT10DW 10W volume control, white, decora

WAT50 50W volume control, silver and black

WAT50DW 50W volume control, white

## **Features**

The WAT series of wall-mount volume controls offer several options to allow local management of the volume of 70 or 25V speakers. These volume controls come in either a 10W or a 50W model, and have the option of a silver plate with a black knob or a white plate with a white knob.

- 9 volume steps plus off position
- Fit in a standard single gang, high cube junction box
- Set screw wire connection
- Accepts up to 12 gauge wire
- Mono sound
- Either stainless steel or white plastic plate with plastic knob.
- Dimensions: 2 1/4" (W) x 4 1/2" (H) x 1 " (D)

## **Specifications**

| Part Number | Sound | Wattage | Output | Plate / Knob Color |
|-------------|-------|---------|--------|--------------------|
| WAT10       | Mono  | 10      | 70/25V | Silver / Black     |
| WAT10DW     | Mono  | 10      | 70/25V | White / White      |
| WAT50       | Mono  | 50      | 70/25V | Silver / Black     |
| WAT50DW     | Mono  | 50      | 70/25V | White / White      |
|             |       |         |        |                    |