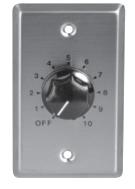

## 70/25 Volt Wall Plate Volume Control

WAT10 10W volume control, silver and black

WAT10DW 10W volume control, white, decora

WAT50 50W volume control, silver and black

WAT50DW 50W volume control, white

## **Features**

The WAT series of wall-mount volume controls offer several options to allow local management of the volume of 70 or 25V speakers. These volume controls come in either a 10W or a 50W model, and have the option of a silver plate with a black knob or a white plate with a white knob.

- 9 volume steps plus off position
- Fit in a standard single gang, high cube junction box
- Set screw wire connection
- Accepts up to 12 gauge wire
- Mono sound
- Either stainless steel or white plastic plate with plastic knob.
- Dimensions: 2 1/4" (W) x 4 1/2" (H) x 1 " (D)

## **Specifications**

| Part Number | Sound | Wattage | Output | Plate / Knob Color |
|-------------|-------|---------|--------|--------------------|
| WAT10       | Mono  | 10      | 70/25V | Silver / Black     |
| WAT10DW     | Mono  | 10      | 70/25V | White / White      |
| WAT50       | Mono  | 50      | 70/25V | Silver / Black     |
| WAT50DW     | Mono  | 50      | 70/25V | White / White      |
|             |       |         |        |                    |