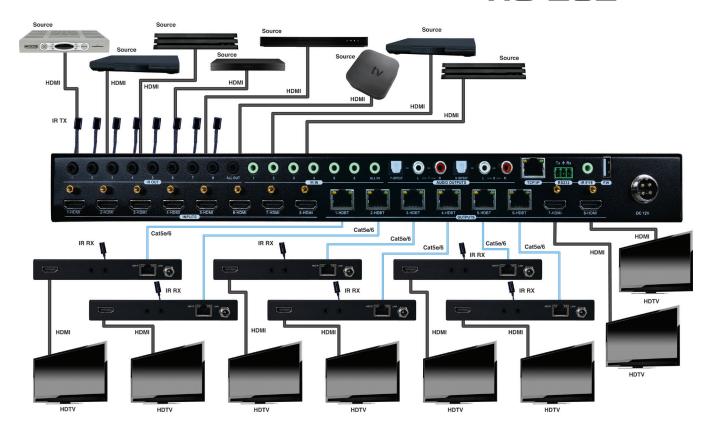

## 4K 8x6 HDBaseT™ Matrix Switcher with 1 HDMI Output, IR, IP and RS-232

- 4K 8x6 HDBaseT Matrix that accommodates 6 HDBaseT outputs and 2 HDMI outputs
- Extends 4K@60Hz 4:4:4, and HDR10 up to 131ft/40m over a single Cat6 cable
- Outputs 4K@60Hz 4:4:4, HDR10 and Dolby Vision on the HDMI inputs and outputs
- Extends 1080p resolution up to 230ft/70m over a single Cat6 cable
- PoC receivers sold separate (EVRXHD2 and EVRXDSC)
- Features POC (Power over Cable) technology providing power for the receivers resulting in easy installation
- HDCP 2.2 compliant
- Digital and analog audio breakouts for the HDMI outputs
- Built-in EDID management and advanced HDCP handling
- Controllable via front panel, IR, RS-232 and third party control systems, as well as a built in GUI via IP connection
- Features bi-directional IR and RS-232 for source and/or display control
- Includes EV-IRMST IR integration cable for seamless integration with 3rd Party IR Systems
- Dimensions: 17.2" W x 1.7" H x 15" D

Part Number: EVMX8X6