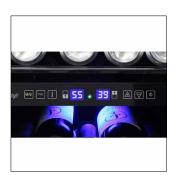

Control Panel and Light

Cans in Upper Zone

Bottles in Lower Zone

Open Door

## Features:

- Black cabinet and interior
- **Dual-zone**
- 2 glass shelves for beverage zone and 3 black wooden shelves for wine zone
- Ouzo™ style wine racks
- Our distinctive black rack is a Vinotemp design exclusive
- Dual-pane glass door
- Reversible door swing
- Seamless stainless steel door and pole handle
- Stainless steel kick plate
- Safety lock and lock box on the kick plate
- Easy to use digital control panel with blue LED readout
- Front vent for built-in or freestanding installation
- Blue LED interior lights
- Indoor/Outdoor: Both
- Climate control alarm system
- Cooling System: Compressor
- **Automatically Defrost**
- Unit Capacity:
- 35 cans in Upper Zone and 19 standard wine bottles in Lower Zone
- Control Temperature Range:
- 37°-50°F for Upper Zone and 50°-65°F for Lower Zone
- Dimensions (W x D x H): 15" x 22 9/10" x 34 3/10"