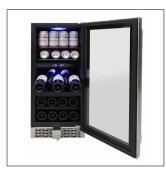

Control Panel and Light

Cans in Upper Zone

Bottles in Lower Zone

Open Door

## Features:

- Black cabinet and interior
- **Dual-zone**
- 2 glass shelves for beverage zone and 3 black wooden shelves for wine zone
- Ouzo™ style wine racks
- Our distinctive black rack is a Vinotemp design exclusive
- Dual-pane glass door
- Reversible door swing
- Seamless stainless steel door and pole handle
- Stainless steel kick plate
- Safety lock and lock box on the kick plate
- Easy to use digital control panel with blue LED readout
- Front vent for built-in or freestanding installation
- Blue LED interior lights
- Indoor/Outdoor: Both
- Climate control alarm system
- Cooling System: Compressor
- **Automatically Defrost**
- Unit Capacity:
- 35 cans in Upper Zone and 19 standard wine bottles in Lower Zone
- Control Temperature Range:
- 37°-50°F for Upper Zone and 50°-65°F for Lower Zone
- Dimensions (W x D x H): 15" x 22 9/10" x 34 3/10"