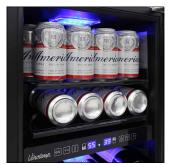

Control Panel and Light

Cans in Upper Zone

Bottles in Lower Zone

Open Door

## Features:

- Black cabinet and interior
- **Dual-zone**
- 2 glass shelves for beverage zone and 3 black wooden shelves for wine zone
- Ouzo™ style wine racks
- Our distinctive black rack is a Vinotemp design exclusive
- Dual-pane glass door
- Reversible door swing
- Seamless stainless steel door and pole handle
- Stainless steel kick plate
- Safety lock and lock box on the kick plate
- Easy to use digital control panel with blue LED readout
- Front vent for built-in or freestanding installation
- Blue LED interior lights
- Indoor/Outdoor: Both
- Climate control alarm system
- Cooling System: Compressor
- **Automatically Defrost**
- Unit Capacity:
- 35 cans in Upper Zone and 19 standard wine bottles in Lower Zone
- Control Temperature Range:
- 37°-50°F for Upper Zone and 50°-65°F for Lower Zone
- Dimensions (W x D x H): 15" x 22 9/10" x 34 3/10"