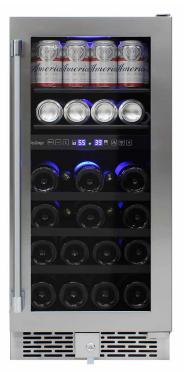

Control Panel and Light

Cans in Upper Zone

Bottles in Lower Zone

Open Door

## Features:

- Black cabinet and interior
- **Dual-zone**
- 2 glass shelves for beverage zone and 3 black wooden shelves for wine zone
- Ouzo™ style wine racks
- Our distinctive black rack is a Vinotemp design exclusive
- Dual-pane glass door
- Reversible door swing
- Seamless stainless steel door and pole handle
- Stainless steel kick plate
- Safety lock and lock box on the kick plate
- Easy to use digital control panel with blue LED readout
- Front vent for built-in or freestanding installation
- Blue LED interior lights
- Indoor/Outdoor: Both
- Climate control alarm system
- Cooling System: Compressor
- **Automatically Defrost**
- Unit Capacity:
- 35 cans in Upper Zone and 19 standard wine bottles in Lower Zone
- Control Temperature Range:
- 37°-50°F for Upper Zone and 50°-65°F for Lower Zone
- Dimensions (W x D x H): 15" x 22 9/10" x 34 3/10"