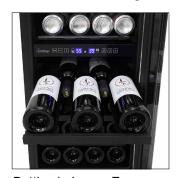

Control Panel and Light

Cans in Upper Zone

Bottles in Lower Zone

Open Door

## Features:

- Black cabinet and interior
- **Dual-zone**
- 2 glass shelves for beverage zone and 3 black wooden shelves for wine zone
- Ouzo™ style wine racks
- Our distinctive black rack is a Vinotemp design exclusive
- Dual-pane glass door
- Reversible door swing
- Seamless stainless steel door and pole handle
- Stainless steel kick plate
- Safety lock and lock box on the kick plate
- Easy to use digital control panel with blue LED readout
- Front vent for built-in or freestanding installation
- Blue LED interior lights
- Indoor/Outdoor: Both
- Climate control alarm system
- Cooling System: Compressor
- **Automatically Defrost**
- Unit Capacity:
- 35 cans in Upper Zone and 19 standard wine bottles in Lower Zone
- Control Temperature Range:
- 37°-50°F for Upper Zone and 50°-65°F for Lower Zone
- Dimensions (W x D x H): 15" x 22 9/10" x 34 3/10"