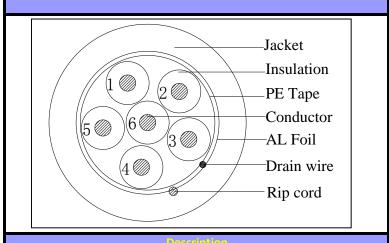

| P                                                             | hysical Characteristi | 5                    |                |  |
|---------------------------------------------------------------|-----------------------|----------------------|----------------|--|
| Conductor                                                     |                       | Stranded Bare Copper |                |  |
| Number of Strands                                             |                       | 7                    |                |  |
| Number of Conductors                                          |                       | 6                    |                |  |
| AWG                                                           |                       | 22                   |                |  |
| Insulation                                                    |                       | PVC                  |                |  |
| Avg. Thickness                                                | (inches)              | 0.0075               |                |  |
| Diameter                                                      | (inches)              | 0.0433               |                |  |
| PE Tape                                                       |                       | Yes                  |                |  |
| Al Foil Shield                                                |                       | Yes                  |                |  |
| Assembly Diameter                                             |                       | 0.1496               |                |  |
| Jacket                                                        |                       | PVC                  |                |  |
| Avg. Thickness                                                | (inches)              | 0.0216               |                |  |
| <b>Overall Diameter</b>                                       | (inches)              | 0.1968               |                |  |
| Nomial Weight                                                 | (pounds)              |                      | 28             |  |
|                                                               | Colors                |                      |                |  |
| Insulation Colors                                             | Red, Green, E         | Black, White         | e, Brown, Blue |  |
|                                                               | Part Numbers          |                      |                |  |
| Part Number                                                   | Color                 |                      | Put-up         |  |
| SC2206SRWH1-S                                                 | White                 | 1,000'               | Вох            |  |
| Cable Marking                                                 |                       |                      |                |  |
| 22AWG 6 COND STRANDED SHIELDED XXXXXX CMR FT4 C(ETL)US ****FT |                       |                      |                |  |
|                                                               |                       |                      |                |  |