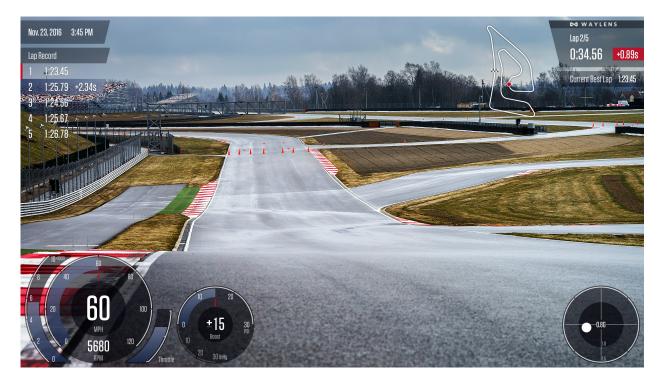

**Plug and play vehicle data:** Vehicle performance data, including G-Force, Pitch and Roll, Boost and other critical parameters are gathered by our plug-n-play OBDII data module. The result is a total driving experience.

**Application Features:** We have the features drivers want. Waylens GO lets users post 0-30 and 0-60 times to our cloud-based leaderboard in real time. Our LapTimer uses GPS to map out a track and automatically track lap times.