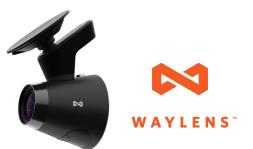

## Introducing the ultimate automotive camera system HORIZON

The Waylens Horizon is the only automotive camera system specifically designed to amplify fun behind the wheel. Consisting of a high-precision camera, plug-n-play OBD-II transmitter, one-click remote and mobile app, the Horizon lets drivers overlay performance data right into video and share their best driving moments in real time.

**DRIVE** With the only camera built for auto enthusiasts

**CAPTURE** Performance data and every moment in HD precision

SHARE Like a pro with simple mobile/desktop app

**Precision, high-performance camera:** The Horizon system starts with a precision HD camera that captures your drive in crystal-clear video. A GPS equipped windshield mount makes it easy to install and remove.