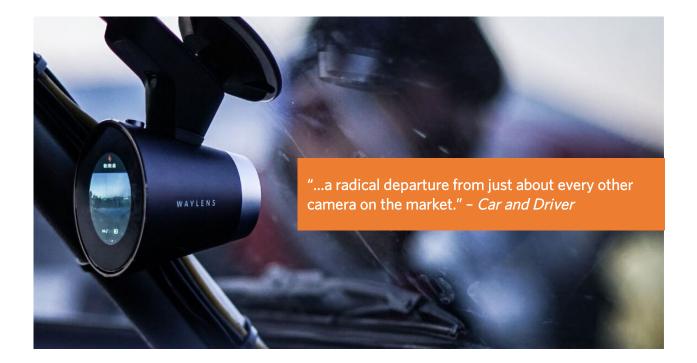

## Introducing the ultimate automotive camera system HORIZON

The Waylens Horizon is the only automotive camera system specifically designed to amplify fun behind the wheel. Consisting of a high-precision camera, plug-n-play OBD-II transmitter, one-click remote and mobile app, the Horizon lets drivers overlay performance data right into video and share their best driving moments in real time.

**DRIVE** With the only camera built for auto enthusiasts

**CAPTURE** Performance data and every moment in HD precision

SHARE Like a pro with simple mobile/desktop app

**Precision, high-performance camera:** The Horizon system starts with a precision HD camera that captures your drive in crystal-clear video. A GPS equipped windshield mount makes it easy to install and remove.