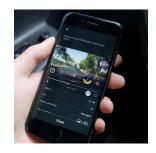

**Easy editing and sharing:** Video is stored on a highperformance SD card in the camera, and you can easily access files from your mobile device. If you want to edit on a larger screen, simply pull the camera or SD card and review and edit on your desktop with our application software.

**Application Features:** We have the features drivers want. Waylens GO lets users post 0-30 and 0-60 times to our cloud-based leaderboard in real time. Our LapTimer uses GPS to map out a track and automatically track lap times.